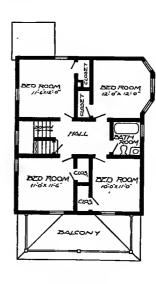

Design No. 2043

### Floor Plan

Size: Width, 30 feet; length, 38 feet 6 inches, exclusive of porches

Blue prints consist of basement plan; floor plan; front, rear, two side elevations; wall sections and all necessary interior details. Specifications consist of about fifteen pages of typewritten matter. matter.

Full and complete working plant and specifications of this house will be furmished for \$5.00. Cost of this house is from about \$95.00 to about \$1,100.00, according to the locality in which it is built built.